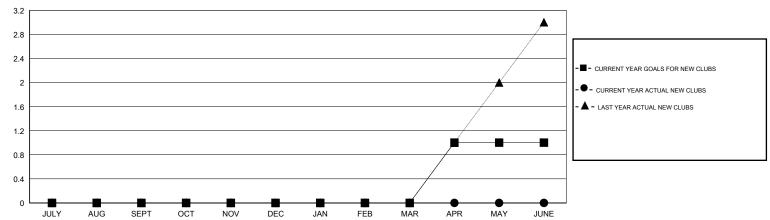

## GOALS AND ACTUAL NEW CLUBS CUMULATIVE

| DROPPED CLUBS: 1  DROPPED MEMBERS |     | 32 CLUBS OF 71 ADDED 1 OR MORE NEW MEMBERS | GENDER DISTRIBU<br>MALE<br>FEMALE | 979 (73.83%)<br>347 (26.17%) |     |
|-----------------------------------|-----|--------------------------------------------|-----------------------------------|------------------------------|-----|
| DECEASED                          | 7   | CLICK HERE FOR HEALTH                      | FAMILY UNIT MEMBERS               |                              | 196 |
| CLUB CANCELLED 0                  |     | ASSESSMENT DATA                            |                                   |                              |     |
| OTHER                             | 107 |                                            | HEAD OF HOUSEHOLD                 | 94                           |     |
| TOTAL                             | 114 |                                            | NON-HEAD OF HOUSEHOL              | 102                          |     |