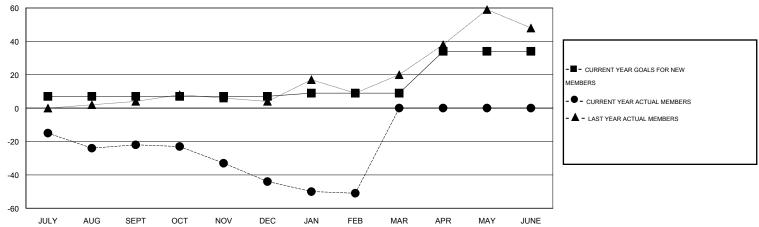

## District 201V14

Results as of: 2/28/2015

John Muller LOCATION AUSTRALIA GMT CA 7

|                         |                  | Clubs             |                  |                  | Members                  |                    |                                     |                    |                  |  |
|-------------------------|------------------|-------------------|------------------|------------------|--------------------------|--------------------|-------------------------------------|--------------------|------------------|--|
|                         | RESUL            | LTS FOR 2014-2015 | i                |                  | RESULTS FOR 2014-2015    |                    |                                     |                    |                  |  |
| QUARTER                 | NEW CLUB<br>GOAL | NEW CLUBS         | DROPPED<br>CLUBS | NET<br>GAIN/LOSS | QUARTER                  | NEW MEMBER<br>GOAL | CHARTER AND<br>NEW MEMBERS<br>ADDED | DROPPED<br>MEMBERS | NET<br>GAIN/LOSS |  |
| JULY/AUG/SEPT           | 0                | 0                 | 0                | 0                | JULY/AUG/SEPT            | 7                  | 18                                  | 40                 | -22              |  |
| OCT/NOV/DEC JAN/FEB/MAR | 0<br>0           | 0                 | 0<br>1           | 0<br>-1          | OCT/NOV/DEC  JAN/FEB/MAR | 0<br>2             | 28<br>17                            | 50<br>24           | -22<br>-7        |  |
| APR/MAY/JUNE            | 1                | 0                 | 0                | 0                | APR/MAY/JUNE             | 25                 | 0                                   | 0                  | 0                |  |